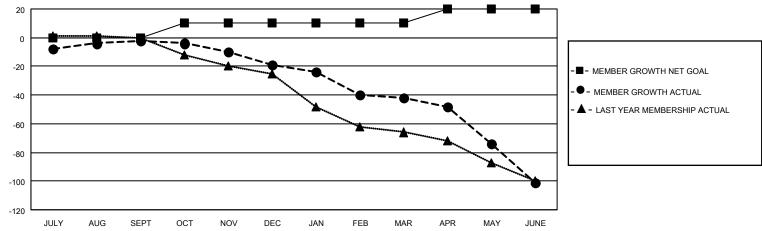

## MONTHLY MEMBERSHIP PROGRESS REPORT

LOCATION IOWA District 9 SE Results as of: 6/30/2022

| Clubs RESULTS FOR 2021-2022 |   |   |   | Members RESULTS FOR 2021-2022 |    |    |    |
|-----------------------------|---|---|---|-------------------------------|----|----|----|
|                             |   |   |   |                               |    |    |    |
| JULY/AUG/SEPT               | 0 | 0 | 0 | JULY/AUG/SEPT                 | 0  | 22 | 20 |
| OCT/NOV/DEC                 | 0 | 0 | 1 | OCT/NOV/DEC                   | 10 | 12 | 29 |
| JAN/FEB/MAR                 | 1 | 0 | 1 | JAN/FEB/MAR                   | 0  | 13 | 36 |
| APR/MAY/JUNE                | 0 | 0 | 4 | APR/MAY/JUNE                  | 10 | 16 | 73 |

## GOALS AND ACTUAL NEW CLUBS CUMULATIVE







| DROPPED CLUBS: 6 |     | 23 CLUBS OF 46 ADDED 1 OR<br>MORE NEW MEMBERS | GENDER DISTRIBUTION                |              |  |
|------------------|-----|-----------------------------------------------|------------------------------------|--------------|--|
|                  |     | WORLE NEW WEIWBERG                            | MALE 554 (66.67%)                  |              |  |
|                  |     |                                               | FEMALE                             | 277 (33.33%) |  |
| DROPPED MEMBERS  |     |                                               | NON BINARY                         | 0 (0.00%)    |  |
|                  |     |                                               | PREFER NOT TO ANSWER               | 0 (0.00%)    |  |
| DECEASED